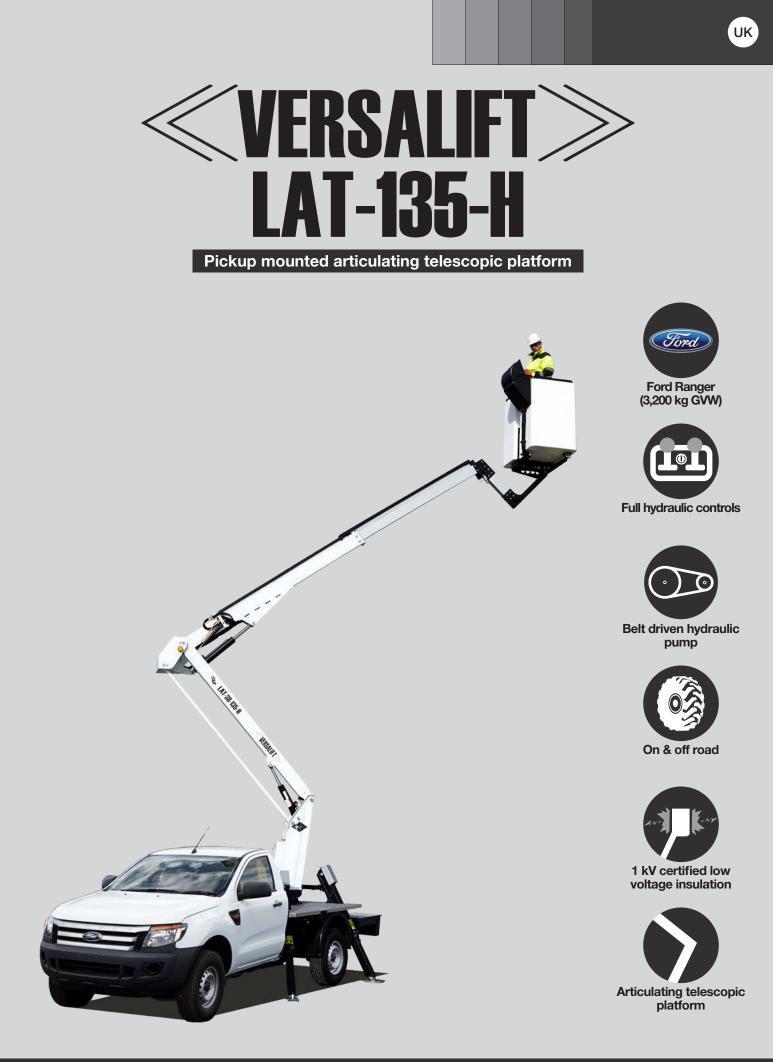

# «VERSALIFT» LAT-135-H

5.7 m\*

### Dimensions

13.3 m

Length: 5,870 mm

Height: 2,450 mm

Wheelbase: 3,220 mm

Key features

Clear deck with space for cabinets

Bucket entry from the vehicle & from the ground

Electro-hydraulic lower controls

Full hydraulic controls