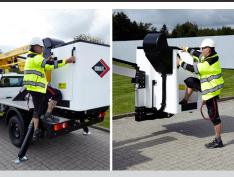

# «VERSALIFT» LAT-135-H

5.7 m\*

#### Available specifications

11.3 m



Fixed

230 kg 2 man Eco



Hydraulic 2 x A-frame N/A

### Dimensions

13.3 m



Length: 5,870 mm

Height: 2,450 mm

Wheelbase: 3,220 mm

Key features



Clear deck with space for cabinets



Bucket entry from the vehicle & from the ground



Electro-hydraulic lower controls



Full hydraulic controls

## Distributor

Notes

Technical information is subject to change without prior notice. Images may show optional equipment. Installations and/or options may not be available in your specific region.

- \* Depending on the vehicle.
- \*\* Max payload with a driver, a passenger and a full tank of fuel (200 kg added to the installation weight).

C205H (Versalift LAT-38-135-H on Ford Ranger Pickup) - revision 2018/10 www.TimeIntl.dk





360°

3/3°

1 kV

Tow bar

Outrigger pads with holders

75 kg\*

Airline in the bucket

3,200 kg

Removable LED spotlight for the bucket

Cover for the bucket

#### Diagramme(s)