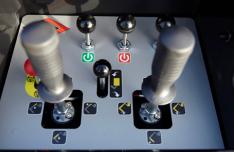

# «VERSALIFT» LAT-135-H

5.7 m\*

#### Available specifications

11.3 m



Fixed

230 kg 2 man Eco



Hydraulic 2 x A-frame N/A

### Dimensions

13.3 m



Length: 5,870 mm

Height: 2,450 mm

Wheelbase: 3,220 mm

Key features



Clear deck with space for cabinets



Bucket entry from the vehicle & from the ground



Electro-hydraulic lower controls



Full hydraulic controls

## Distributor

Notes

Technical information is subject to change without prior notice. Images may show optional equipment. Installations and/or options may not be available in your specific region.

- \* Depending on the vehicle.
- \*\* Max payload with a driver, a passenger and a full tank of fuel (200 kg added to the installation weight).

C205H (Versalift LAT-38-135-H on Ford Ranger Pickup) - revision 2018/10 www.TimeIntl.dk





360°

3/3°

1 kV

Tow bar

Outrigger pads with holders

75 kg\*

Airline in the bucket

3,200 kg

Removable LED spotlight for the bucket

Cover for the bucket

#### Diagramme(s)