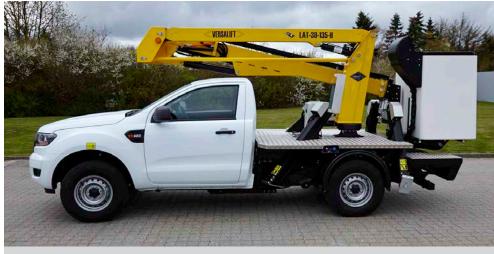

C205H (Versalift LAT-38-135-H on Ford Ranger Pickup) - revision 2018/10 www.TimeIntl.dk

360°

3/3°

1 kV

Tow bar

Outrigger pads with holders

75 kg\*

Airline in the bucket