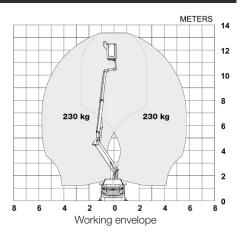

#### Available specifications

11.3 m

Fixed

230 kg 2 man Eco

Hydraulic 2 x A-frame N/A

#### Diagramme(s)