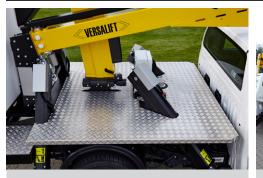

### Dimensions

13.3 m

Length: 5,870 mm

Height: 2,450 mm

Wheelbase: 3,220 mm

Key features

Clear deck with space for cabinets

Bucket entry from the vehicle & from the ground