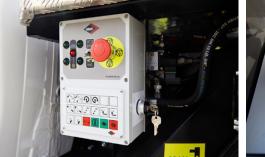

# «VERSALIFT» LAT-135-H

5.7 m\*

#### Available specifications

11.3 m



Fixed

230 kg 2 man Eco



Hydraulic 2 x A-frame N/A

### Dimensions

13.3 m



Length: 5,870 mm

Height: 2,450 mm

Wheelbase: 3,220 mm

Key features



Clear deck with space for cabinets



Bucket entry from the vehicle & from the ground



Electro-hydraulic lower controls



Full hydraulic controls

## Distributor

Notes

Technical information is subject to change without prior notice. Images may show optional equipment. Installations and/or options may not be available in your specific region.

- \* Depending on the vehicle.
- \*\* Max payload with a driver, a passenger and a full tank of fuel (200 kg added to the installation weight).

C205H (Versalift LAT-38-135-H on Ford Ranger Pickup) - revision 2018/10 www.TimeIntl.dk





360°

3/3°

1 kV

Tow bar

Outrigger pads with holders

75 kg\*

Airline in the bucket

3,200 kg

Removable LED spotlight for the bucket

Cover for the bucket

#### Diagramme(s)