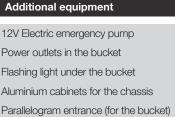

LAT-135-H

5.7 m\*

#### Available specifications

11.3 m



Fixed

230 kg 2 man Eco



Hydraulic 2 x A-frame N/A

### Dimensions

13.3 m



Length: 5,870 mm

Height: 2,450 mm

Wheelbase: 3,220 mm

Key features



Clear deck with space for cabinets



Bucket entry from the vehicle & from the ground



Electro-hydraulic lower controls



Full hydraulic controls

## Distributor

Notes

Technical information is subject to change without prior notice. Images may show optional equipment. Installations and/or options may not be available in your specific region.

- \* Depending on the vehicle.
- \*\* Max payload with a driver, a passenger and a full tank of fuel (200 kg added to the installation weight).

C205H (Versalift LAT-38-135-H on Ford Ranger Pickup) - revision 2018/10 www.TimeIntl.dk





360°

3/3°

1 kV

Tow bar

Outrigger pads with holders

75 kg\*

Airline in the bucket

3,200 kg

Removable LED spotlight for the bucket

Cover for the bucket

#### Diagramme(s)